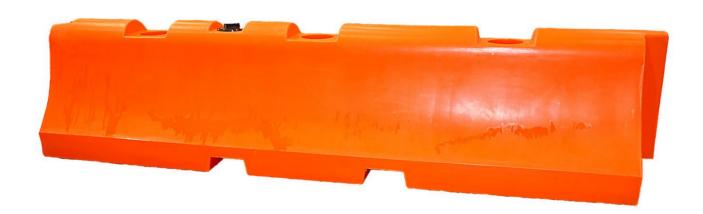

## **Product Specifications for Model**

Type: RRM-Safety Barrier Model 3110-155 (Jersey Safety Shape)

Standard Colors: Safety Orange, White, Yellow, Olive Drab, Desert Tan and many custom colors.

Composition: UV-Resistant, Recyclable, Polyethylene

Size: Height: 31" / 820 mm

Length: 120" / 1830 mm Width: 24" / 458 mm

Wall: .25" / 6.35 mm (Avg.)

Mass: 155 lb. (empty) / 822 lbs. (80 Gallons Water)

SB-3110-155-SO Safety Orange SB-3110-155-SW Safety White SB-3110-155-SY Safety Yellow SB-3110-155-MT Military Tan SB-3110-155-OD Olive Drab SB-3110-155-BL Blue

The RRM-Safety Barrier or portable barricade is a specialty barrier that is superior in strength and quality to the competition. If your needs are force protection, physical security, crowd control, flight line and hangar security or recreational use, this barrier is for you. These portable barricades are lightweight and extremely easy to transport making for quick deployment and recovery. Unlike concrete traffic barriers, the use of heavy equipment is not necessary for installation or relocation. When positioned and filled with either water or sand the barricade can act as a protective or prefabricated revetment wall.