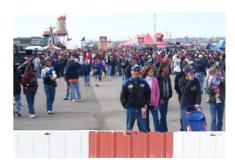

The RRM-Safety Barrier or portable barricade is a specialty barrier that is superior in strength and quality to the competition. If your needs are force protection, physical security, crowd control, flight line and hangar security or recreational use, this barrier is for you. These portable barricades are lightweight and extremely easy to transport making for quick deployment and recovery. Unlike concrete traffic barriers, the use of heavy equipment is not necessary for installation or relocation. When positioned and filled with either water or sand the barricade can act as a protective or prefabricated revetment wall.