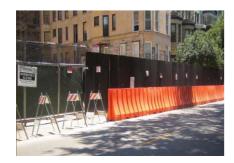

The RRM-Safety Barrier or portable barricade is a specialty barrier that is superior in strength and quality to the competition. If your needs are force protection, physical security, crowd control, flight line and hangar security or recreational use, this barrier is for you. These portable barricades are lightweight and extremely easy to transport making for quick deployment and recovery. Unlike concrete traffic barriers, the use of heavy equipment is not necessary for installation or relocation. When positioned and filled with either water or sand the barricade can act as a protective or prefabricated revetment wall.