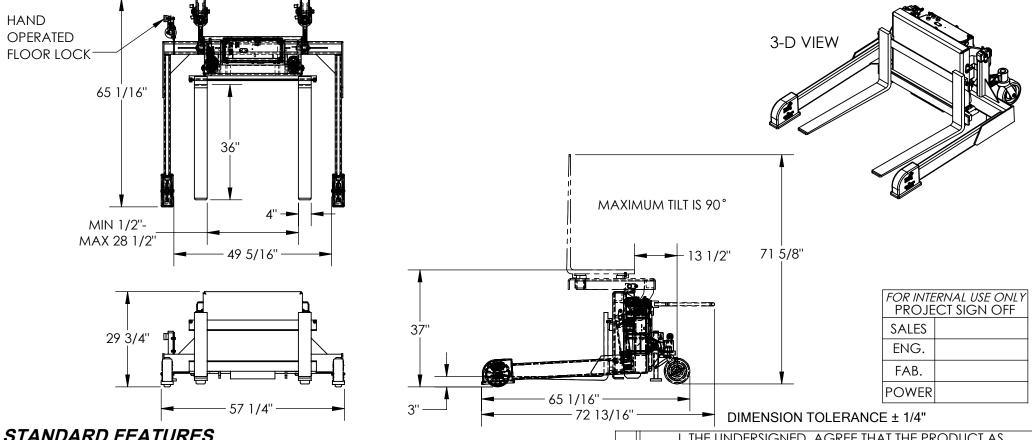

#### STANDARD FEATURES

MODEL NUMBER IS TMS-40-DC CAPACITY IS 4,000 lbs FORK ADJUSTMENT IS 1/2" TO 28 1/2" I.D. OPERATOR REACH IS 13 1/2" STRADDLE I.D. IS 49 5/16" FORK WIDTH IS 4" USABLE FORK LENGTH IS 36" OVERALL WIDTH IS 57 1/4" OVERALL LENGTH IS 72 13/16" **OVERALL HEIGHT IS 71 5/8"** LOWERED FORK HEIGHT IS 3" **ROTATED HEIGHT IS 37"** LEVEL HEIGHT IS 29 3/4" INCLUDES HAND OPERATED FLOOR LOCK 12 VOLT DC POWERED CHARGER INDICATOR ON-BOARD BATTERY CHARGER (115V AC) DURABLE LIQUID PAINT BLUE FINISH