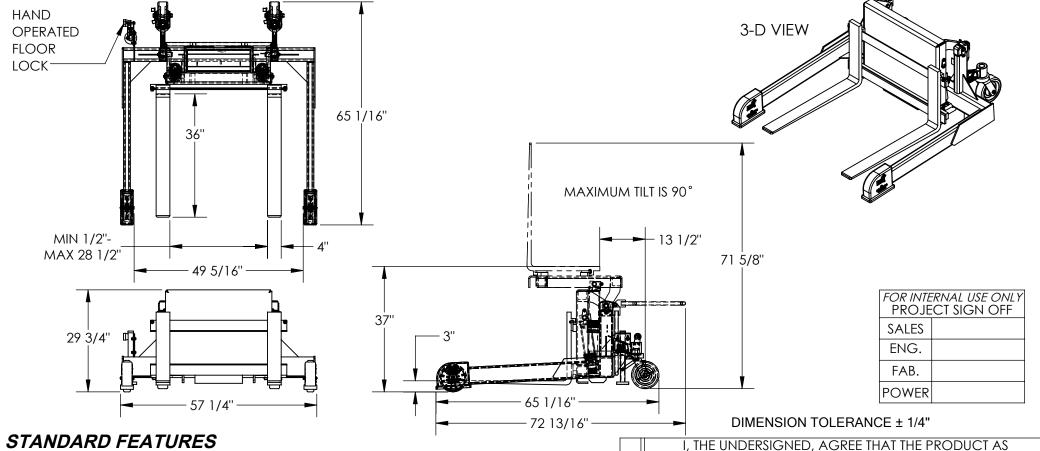

MODEL NUMBER IS TMS-40-AIR CAPACITY IS 4,000 lbs FORK ADJUSTMENT IS 1/2" TO 28 1/2" I.D. **OPERATOR REACH IS 13 1/2"** STRADDLE I.D. IS 49 5/16" FORK WIDTH IS 4" **USABLE FORK LENGTH IS 36" OVERALL WIDTH IS 57 1/4" OVERALL LENGTH IS 72 13/16" OVERALL HEIGHT IS 71 5/8"** LOWERED FORK HEIGHT IS 3" ROTATED HEIGHT IS 36 9/16" LEVEL HEIGHT IS 29 3/4" INCLUDES HAND OPERATED FLOOR LOCK AIR/OIL POWERED: RECIPROCATING AIR POWERED HYDRAULIC 15 CFM @ 100 PSI (1/4 GPM) FOOT TREADLE OPERATION DURABLE LIQUID PAINT BLUE FINISH