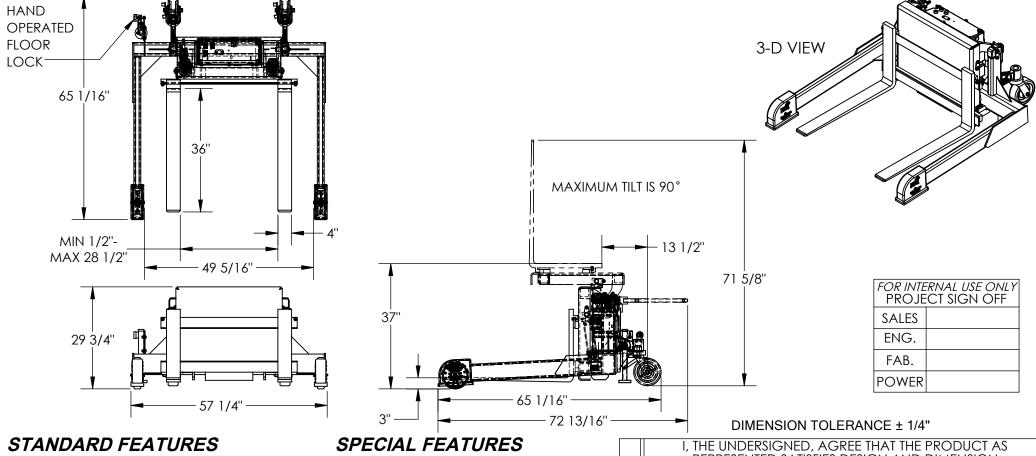

## TILT MASTER STRADDLE - TMS-20-DC

APPROX WEIGHT: 1,017 lbs.

\*\*\* ANY ADDITIONS, DELETIONS, OR OMISSIONS MUST BE CORRECTED ON THIS DRAWING AS THIS DRAWING WILL BE CONSIDERED ALL INCLUSIVE \*\*\* ALL GRAPHICS PROVIDED ARE FOR REFERENCE ONLY. IF CERTAIN DIMENSIONS ARE CRITICAL PLEASE VERIFY THOSE DIMENSIONS WITH YOUR SALESPERSON

MODEL NUMBER IS TMS-20-DC CAPACITY IS 2,000 lbs FORK ADJUSTMENT IS 1/2" TO 28 1/2" I.D. OPERATOR REACH IS 13 1/2" STRADDLE I.D. IS 49 5/16" FORK WIDTH IS 4" USABLE FORK LENGTH IS 36" OVERALL WIDTH IS 57 1/4" OVERALL LENGTH IS 72 13/16" OVERALL HEIGHT IS 71 5/8" LOWERED FORK HEIGHT IS 3" **ROTATED HEIGHT IS 37"** LEVEL HEIGHT IS 29 3/4" INCLUDES HAND OPERATED FLOOR LOCK 12 VOLT DC POWERED CHARGER INDICATOR ON-BOARD BATTERY CHARGER (115V AC) DURABLE LIQUID PAINT BLUE FINISH