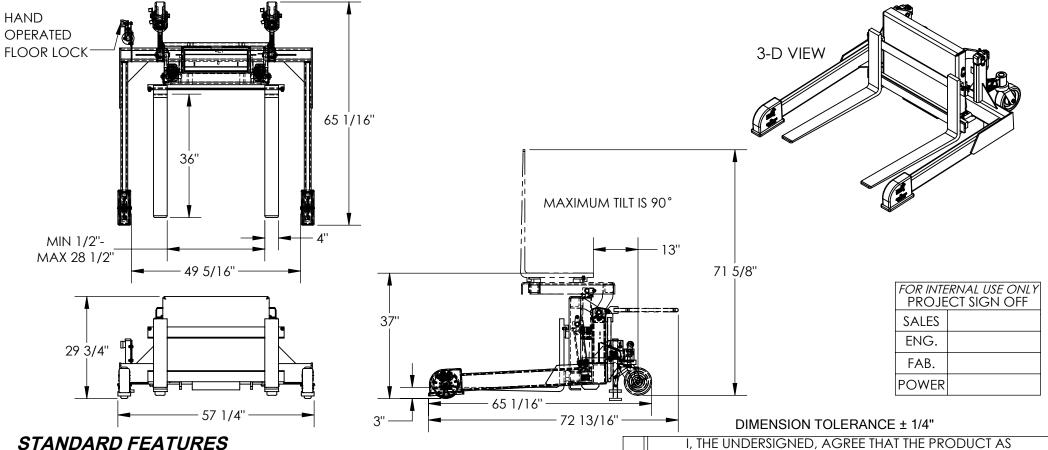

## TILT MASTER STRADDLE - TMS-20-AIR

APPROX WEIGHT: 886 lbs. DOES NOT INCLUDE WEIGHT OF POWER OR PACKAGING!!!

\*\*\* ANY ADDITIONS, DELETIONS, OR OMISSIONS MUST BE CORRECTED ON THIS DRAWING AS THIS DRAWING WILL BE CONSIDERED ALL INCLUSIVE \*\*\* ALL GRAPHICS PROVIDED ARE FOR REFERENCE ONLY. IF CERTAIN DIMENSIONS ARE CRITICAL PLEASE VERIFY THOSE DIMENSIONS WITH YOUR SALESPERSON

MODEL NUMBER IS TMS-20-AIR CAPACITY IS 2,000 lbs FORK ADJUSTMENT IS 1/2" TO 28 1/2" I.D. **OPERATOR REACH IS 13"** STRADDLE I.D. IS 49 5/16" FORK WIDTH IS 4" **USABLE FORK LENGTH IS 36"** OVERALL WIDTH IS 57 1/4" **OVERALL LENGTH IS 72 13/16" OVERALL HEIGHT IS 71 5/8"** LOWERED FORK HEIGHT IS 3" **ROTATED HEIGHT IS 36 9/16"** LEVEL HEIGHT IS 29 3/4" INCLUDES HAND OPERATED FLOOR LOCK AIR/OIL POWERED: RECIPROCATING AIR POWERED HYDRAULIC 15 CFM @ 100 PSI (1/4 GPM) FOOT TREADLE OPERATION DURABLE LIQUID PAINT BLUE FINISH