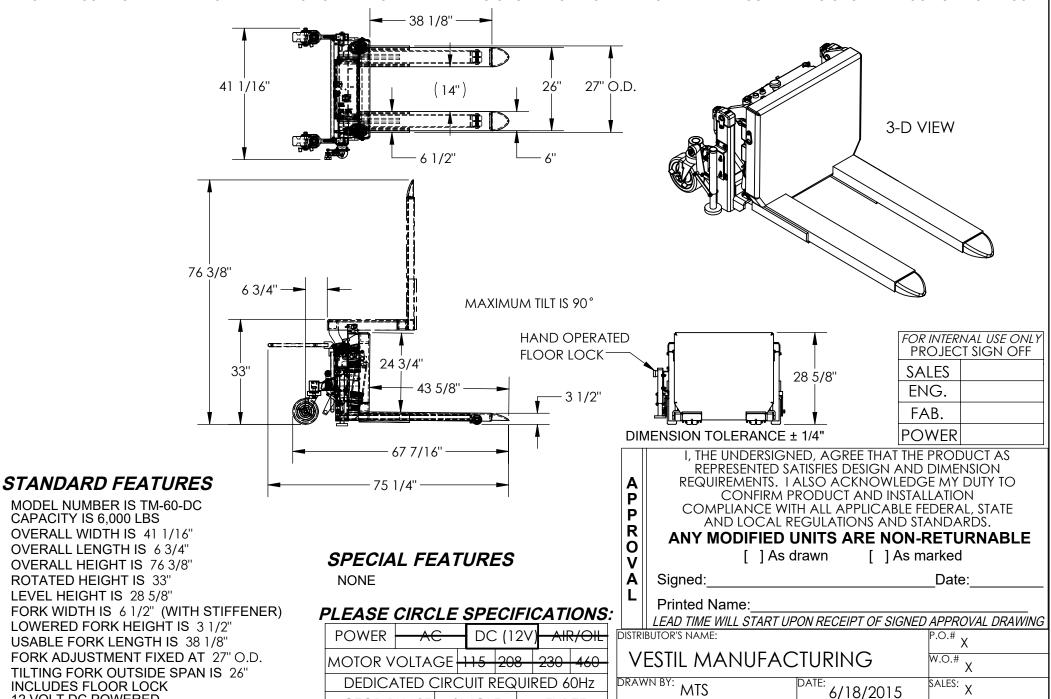

## TILT MASTER - TM-60-DC

INCLUDES FLOOR LOCK

ON-BOARD BATTERY CHARGER (115V AC) DURABLE LIQUID PAINT BLUE FINISH

12 VOLT DC POWERED

APPROX WEIGHT: 787 lbs

6/18/2015

QUOTE #

Χ

DEDICATED CIRCUIT REQUIRED 60Hz

SINGLE

**HAND** 

MOTOR PHASE

CONTROL

reference: X

QUOTED LEAD TIME: X

**THREE** 