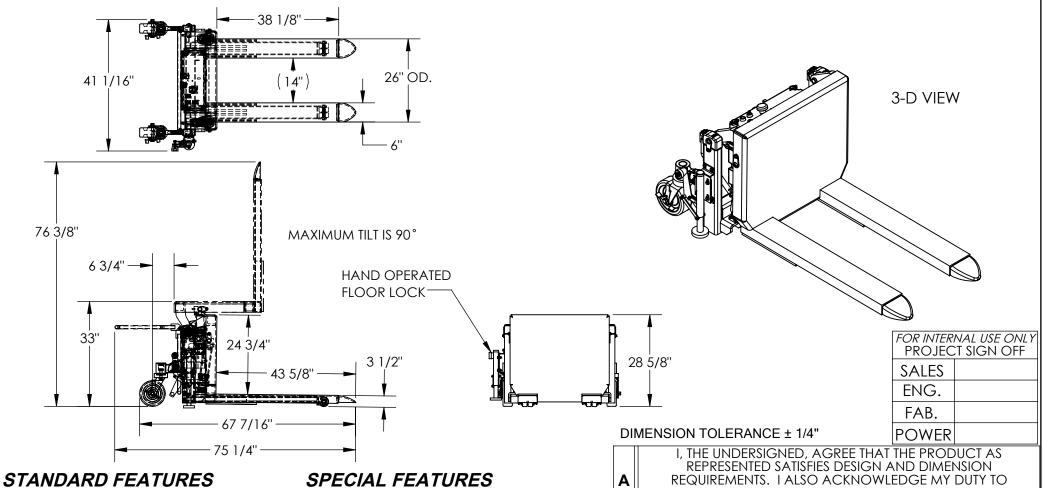

# TILT MASTER - TM-20-AC

APPROX WEIGHT: 646 lbs.

DOES NOT INCLUDE WEIGHT OF POWER OR PACKAGING!!!

\*\*\* ANY ADDITIONS, DELETIONS, OR OMISSIONS MUST BE CORRECTED ON THIS DRAWING AS THIS DRAWING WILL BE CONSIDERED ALL INCLUSIVE \*\*\* ALL GRAPHICS PROVIDED ARE FOR REFERENCE ONLY. IF CERTAIN DIMENSIONS ARE CRITICAL PLEASE VERIFY THOSE DIMENSIONS WITH YOUR SALESPERSON

MODEL NUMBER IS TM-20-AC CAPACITY IS 2,000 lbs **OVERALL WIDTH IS 41 1/16"** OVERALL LENGTH IS 75 1/4" **OVERALL HEIGHT IS** 76 3/8" **ROTATED HEIGHT IS 33"** LEVEL HEIGHT IS 28 5/8" FORK WIDTH IS 6" LOWERED FORK HEIGHT IS 3 1/2" USABLE FORK LENGTH IS 38 1/8" FORK ADJUSTMENT FIXED AT 26" OD. INCLUDES FLOOR LOCK 115 VOLT AC POWERED DURABLE LIQUID PAINT BLUE FINISH