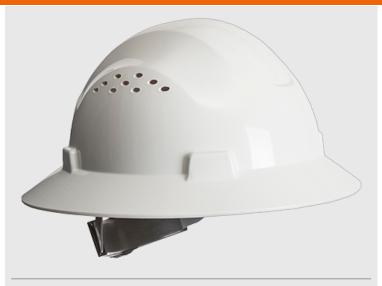

### PW52 - Full Brim Premier Hard Hat

Vented Collection: Head Protection Range: PPE Materials: HDPE, PET, PP, LDPE Outer Carton: 20

#### **Product information**

Full brim hard hat with vented holes for ultimate wearer comfort in hot conditionsHDPE shell, 4 point textile comfort harness Wheel ratchet adjustmentSoft foam sweat band and 4 points chin strap included

#### Features

- Vented hard hat allowing a refreshing airflow around the head
- Wheel ratchet size adjustment for easy fitting
- 7 years shelf life from manufacturing date outlined in product user sheet  $% \left( {{{\mathbf{x}}_{i}}} \right)$
- 4 points textile harness