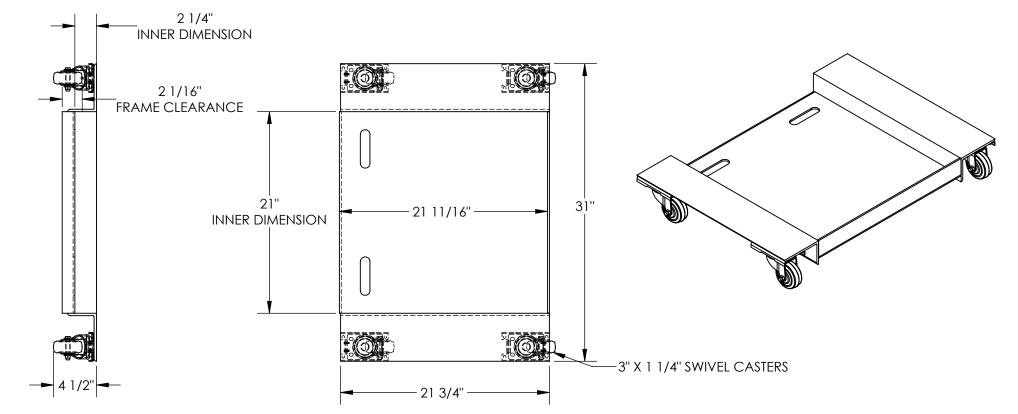

## LO-PROFILE FLOOR HUGGER DOLLY - LFH-55

APPROX WEIGHT: 59.50 lbs.

\*\*\* ANY ADDITIONS, DELETIONS, OR OMISSIONS MUST BE CORRECTED ON THIS DRAWING AS THIS DRAWING WILL BE CONSIDERED ALL INCLUSIVE \*\*\*
ALL GRAPHICS PROVIDED ARE FOR REFERENCE ONLY. IF CERTAIN DIMENSIONS ARE CRITICAL PLEASE VERIFY THOSE DIMENSIONS WITH YOUR SALESPERSON

## STANDARD FEATURES

MODEL NUMBER IS LFH-55
UNIFORM STATIC CAPACITY IS 840 LBS
TOUGH BAKED IN POWDER COATED ERGO BLUE FINISH
OVERALL SIZE IS (W X L X H):
 31" X 21 3/4" X 4 1/2"
USEABLE SIZE IS (W X L X H):
 21" X 21 1/2" X 2 5/16"
FRAME FLOOR CLEARANCE IS 15/16"
(4) 3" X 1 1/4" HARD RUBBER SWIVEL CASTERS