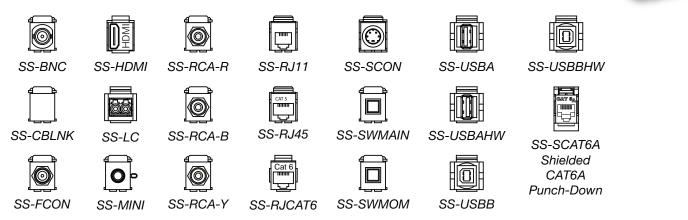

The keystone areas can be populated with a variety of connectors including network, telephone, RCA or mini stereo audio, push buttons and much more to suit unlimited applications. Four blank filler snap-in's are included as shown and

alternate style snap in keystone connectors (shown below)

4SS can be installed in tables 3/4" to 2 1/2" thick.