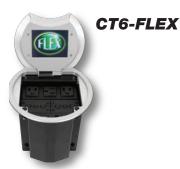

### OTHER FSR PRODUCTS

The CT6-FLEX control system is a small, powerful and affordable solution perfect for nearly any installation. It features a 3.5" color LCD touchscreen and all of the connectivity needed to control the lighting, shades and every piece of AV equipment installed all from one central location. See CT6-FLEX spec sheet for more info.