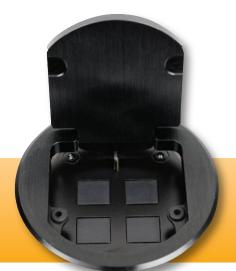

## **T3-4SS** Keystone Table Box

DESCRIPTION

are available separately.

These stylish table boxes fit a 3 1/2" round opening and are

easily installed using a standard hole saw. The small footprint

provides an unobtrusive complement to any décor. The T3-

The keystone areas can be populated with a variety of connectors including network, telephone, RCA or mini stereo audio, push buttons and much more to suit unlimited applications. Four blank filler snap-in's are included as shown and

alternate style snap in keystone connectors (shown below)

4SS can be installed in tables 3/4" to 2 1/2" thick.

## **ORDERING INFORMATION**

T3-4SS Table Box with opening for 4 FSR Simple Solutions Snap-in Connectors17894T3-4SS-BLKKEYSTONE TABLE BOX - 4 KEYSTONE OPENING W BLANKS ROUND – BLACK

Specifications are subject to change without notice.