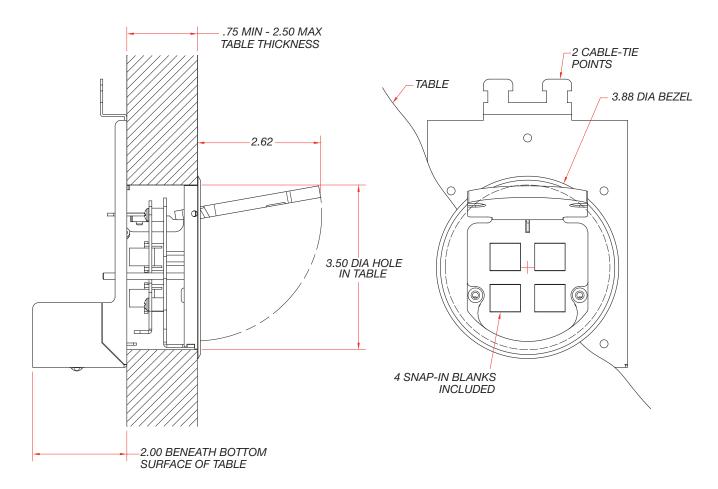

## DIMENSIONS

alternate style snap in keystone connectors (shown below)

4SS can be installed in tables 3/4" to 2 1/2" thick.