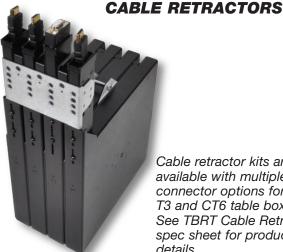

#### **T3-DV2S**

Cable retractor kits are available with multiple connector options for T3 and CT6 table boxes. See TBRT Cable Retractor spec sheet for product details.