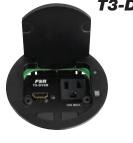

Specifications are subject to change without notice.

A large assortment of 3" and 6" table boxes are available in many connection configurations. See the T3 Table Box brochure for details.