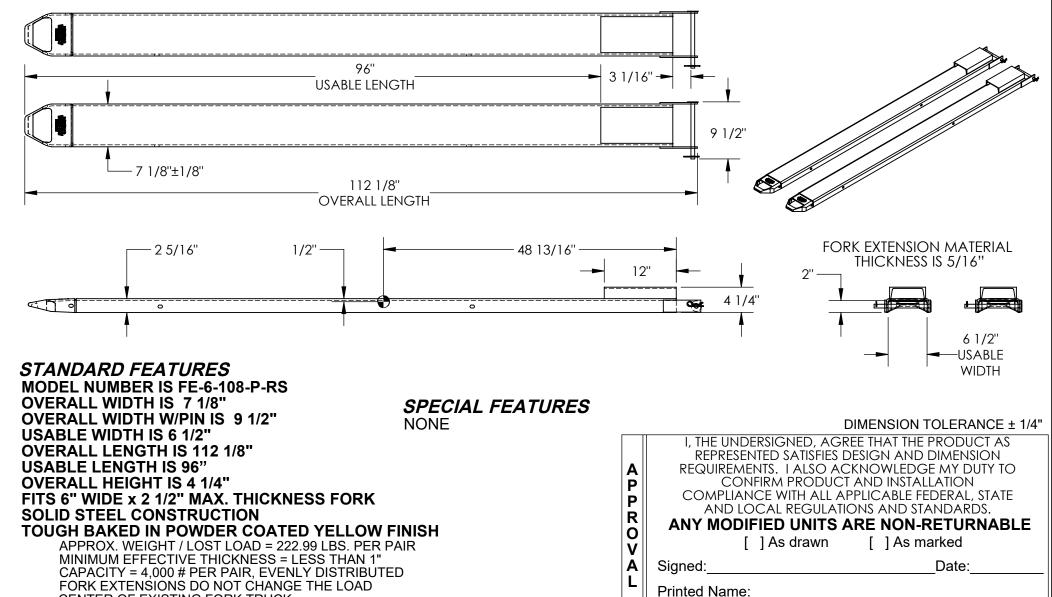

## FORK EXTENSIONS- FE-6-108-P-RS

APPROX WEIGHT: 223.00 lbs. DOES NOT INCLUDE WEIGHT OF POWER OR PACKAGING!!

\*\*\* ANY ADDITIONS, DELETIONS, OR OMISSIONS MUST BE CORRECTED ON THIS DRAWING AS THIS DRAWING WILL BE CONSIDERED ALL INCLUSIVE \*\*\* ALL GRAPHICS PROVIDED ARE FOR REFERENCE ONLY. IF CERTAIN DIMENSIONS ARE CRITICAL PLEASE VERIFY THOSE DIMENSIONS WITH YOUR SALESPERSON

FORK EXTENSIONS DO NOT CHANGE THE LOAD CENTER OF EXISTING FORK TRUCK. NEVER EXCEED LOAD CENTER RATING PER FORK TRUCK MANUFACTURER'S GUIDELINES. DO NOT USE THESE FORK EXTENSIONS IF LOAD WILL EXCEED FORK TRUCK MANUFACTURER'S LOAD CENTER RATING. FORK EXTENSIONS MUST NOT EXCEED 150% ORIGINAL FORK LENGTH.