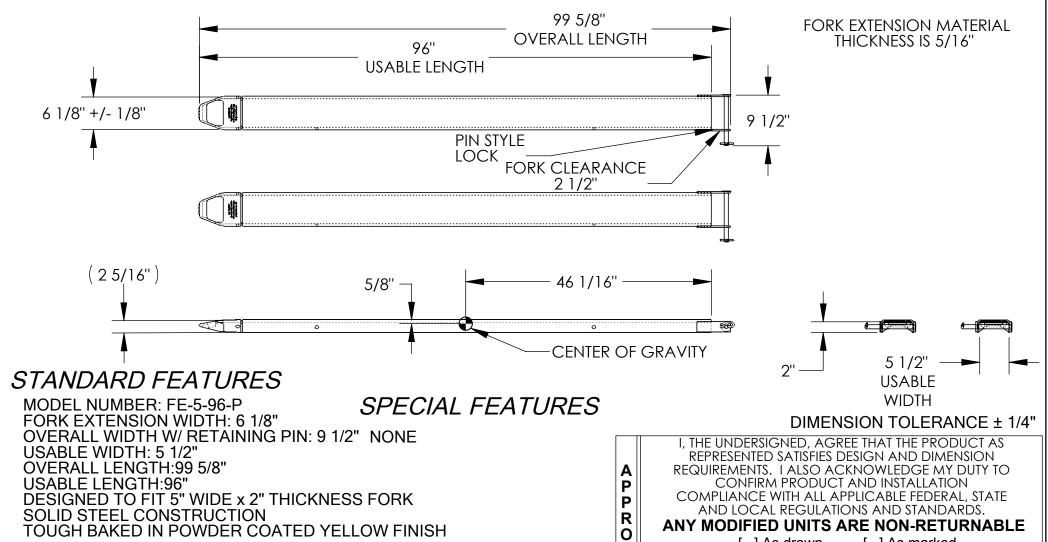

## FORK EXTENSIONS, PIN STYLE - FE-5-96-P \*\*\* ANY ADDITIONS, DELETIONS, OR OMISSIONS MUST BE CORRECTED ON THIS DRAWING AS THIS DRAWING WILL BE CONSIDERED ALL INCLUSIVE \*\*\*

APPROX WEIGHT: 167.28 lbs.

ALL GRAPHICS PROVIDED ARE FOR REFERENCE ONLY. IF CERTAIN DIMENSIONS ARE CRITICAL PLEASE VERIFY THOSE DIMENSIONS WITH YOUR SALESPERSON

APPROX. WEIGHT / LOST LOAD = 167.28 LBS. PER PAIR MINIMUM EFFECTIVE THICKNESS = LESS THAN 1' CAPACITY = 4,000 # PER PAIR, EVENLY DISTRIBUTED FORK EXTENSIONS DO NOT CHANGE THE LOAD CENTER OF EXISTING FORK TRUCK. NEVER EXCEED LOAD CENTER RATING PER FORK TRUCK MANUFACTURER'S GUIDELINES. DO NOT USE THESE FORK EXTENSIONS IF LOAD WILL EXCEED FORK TRUCK MANUFACTURER'S LOAD CENTER RATING. FORK EXTENSIONS MUST NOT EXCEED 150% ORIGINAL FORK LENGTH