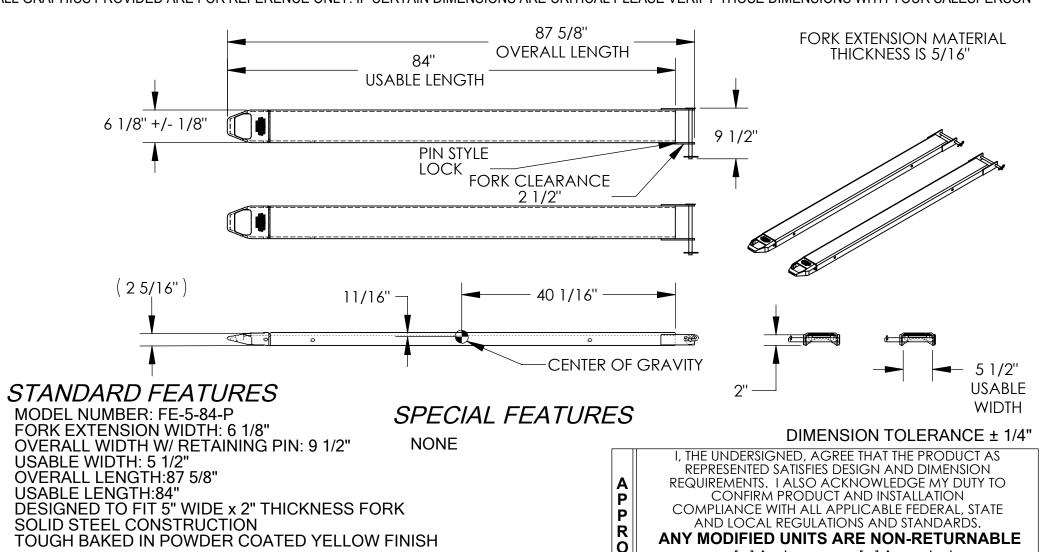

## FORK EXTENSIONS, PIN STYLE - FE-5-84-P \*\*\* ANY ADDITIONS, DELETIONS, OR OMISSIONS MUST BE CORRECTED ON THIS DRAWING AS THIS DRAWING WILL BE CONSIDERED ALL INCLUSIVE \*\*\*

APPROX WEIGHT: 146.37 lbs.

ALL GRAPHICS PROVIDED ARE FOR REFERENCE ONLY. IF CERTAIN DIMENSIONS ARE CRITICAL PLEASE VERIFY THOSE DIMENSIONS WITH YOUR SALESPERSON

TOUGH BAKED IN POWDER COATED YELLOW FINISH APPROX. WEIGHT / LOST LOAD = 146.37 LBS. PER PAIR MINIMUM EFFECTIVE THICKNESS = LESS THAN 1' CAPACITY = 4,000 # PER PAIR, EVENLY DISTRIBUTED FORK EXTENSIONS DO NOT CHANGE THE LOAD CENTER OF EXISTING FORK TRUCK. NEVER EXCEED LOAD CENTER RATING PER FORK TRUCK MANUFACTURER'S GUIDELINES. DO NOT USE THESE FORK EXTENSIONS IF LOAD WILL EXCEED FORK TRUCK MANUFACTURER'S LOAD CENTER RATING. FORK EXTENSIONS MUST NOT EXCEED 150% ORIGINAL FORK LENGTH