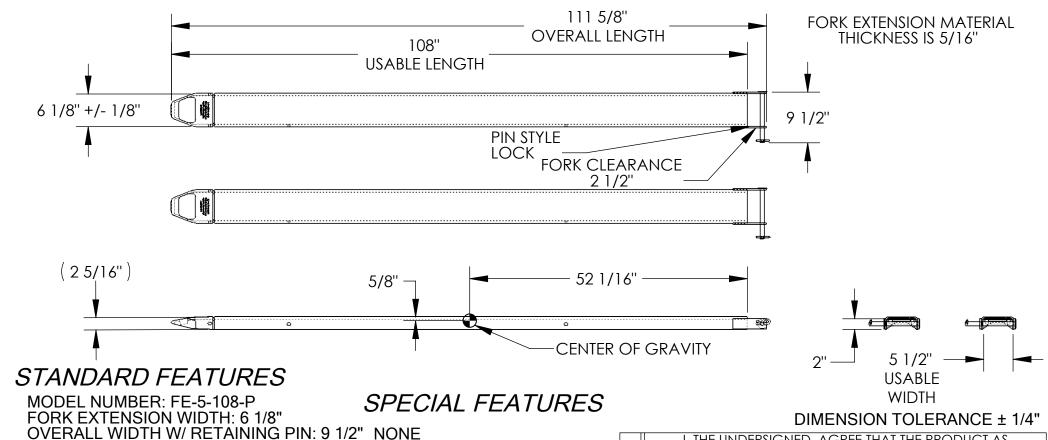

## FORK EXTENSIONS, PIN STYLE - FE-5-108-P \*\*\* ANY ADDITIONS, DELETIONS, OR OMISSIONS MUST BE CORRECTED ON THIS DRAWING AS THIS DRAWING WILL BE CONSIDERED ALL INCLUSIVE \*\*\*

APPROX WEIGHT: 188.19 lbs.

**USABLE WIDTH: 5 1/2" OVERALL LENGTH: 111 5/8" USABLE LENGTH: 108"** DESIGNED TO FIT 5" WIDE x 2" THICKNESS FORK SOLID STEEL CONSTRUCTION TOUGH BAKED IN POWDER COATED YELLOW FINISH APPROX. WEIGHT / LOST LOAD = 188.19 LBS. PER PAIR MINIMUM EFFECTIVE THICKNESS = LESS THAN 1' CAPACITY = 4,000 # PER PAIR, EVENLY DISTRIBUTED FORK EXTENSIONS DO NOT CHANGE THE LOAD CENTER OF EXISTING FORK TRUCK. NEVER EXCEED LOAD CENTER RATING PER FORK TRUCK MANUFACTURER'S GUIDELINES. DO NOT USE THESE FORK EXTENSIONS IF LOAD WILL EXCEED FORK TRUCK MANUFACTURER'S LOAD CENTER RATING. FORK EXTENSIONS MUST NOT EXCEED 150% ORIGINAL FORK LENGTH