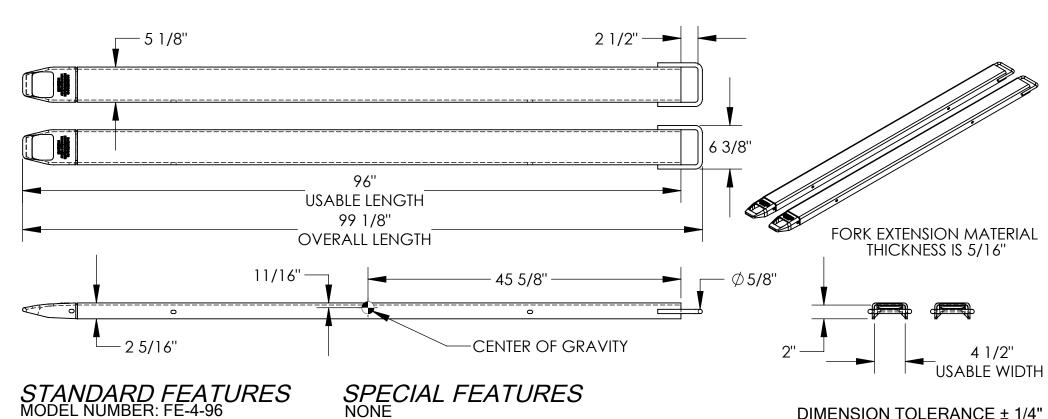

## MODEL NUMBER: FE-4-96 FORK EXTENSION WIDTH: 5 1/8"

OVERALL WIDTH W/ LOOP: 6 3/8" **USABLE WIDTH: 4 1/2"** 

**OVERALL LENGTH: 99 1/8"** 

**USABLE LENGTH: 96'** 

FITS 4" WIDE x 2" MAX. THICKNESS FORK

SOLID STEEL CONSTRUCTION

TOUGH BAKED IN POWDER COATED YELLOW FINISH APPROX. WEIGHT / LOST LOAD = 148.67 LBS. PER PAIR

MINIMUM FFFECTIVE THICKNESS = LESS THAN 1'

CAPACITY = 4,000 # PER PAIR, EVENLY DISTRIBUTED

FORK EXTENSIONS DO NOT CHANGE THE LOAD

CENTER OF EXISTING FORK TRUCK.

NEVER EXCEED LOAD CENTER RATING PER FORK

TRUCK MANUFACTURER'S GUIDELINES.

DO NOT USE THESE FORK EXTENSIONS IF LOAD WILL EXCEED FORK TRUCK MANUFACTURER'S LOAD

CENTER RATING.

FORK EXTENSIONS MUST NOT EXCEED 150%

ORIGINAL FORK LENGTH.