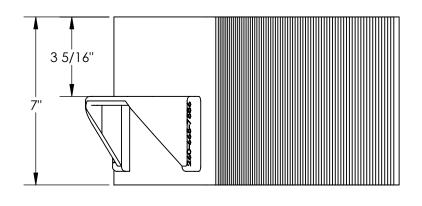

NONE

MODEL NUMBER IS EALUM-7-HNDG **OVERALL WIDTH IS 7"** OVERALL LENGTH IS 13 1/16" **OVERALL HEIGHT IS 8" USABLE CHOCK WIDTH 7"** ALUMINUM HANDLE IS WELDED