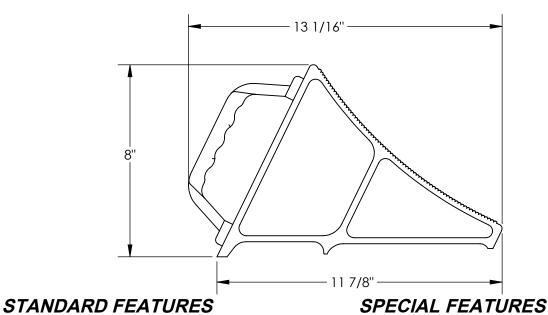

NONE

MODEL NUMBER IS EALUM-7-HNDG **OVERALL WIDTH IS 7"** OVERALL LENGTH IS 13 1/16" **OVERALL HEIGHT IS 8" USABLE CHOCK WIDTH 7"** ALUMINUM HANDLE IS WELDED