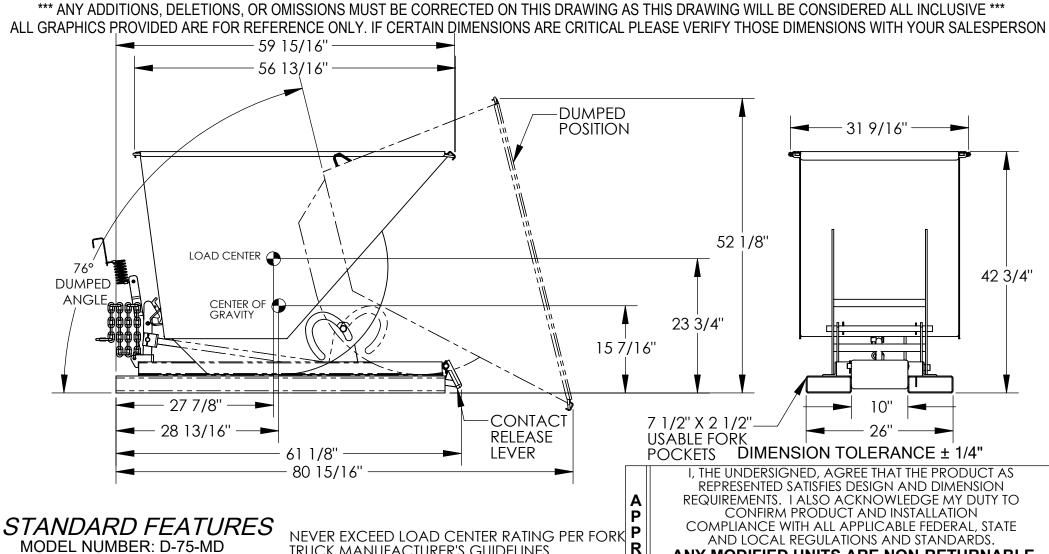

## SELF-DUMPING STEEL HOPPER W/ BUMPER RELEASE - D-75-MD

APPROX WEIGHT: 542.63 lbs

DOES NOT INCLUDE WEIGHT OF POWER OR PACKAGING!!

VOLUME: 3/4 CU. YDS. CAPACITY: 4,000 LBS. OVERALL WIDTH: 31 9/16" OVERALL LENGTH: 61 1/8" OVERALL HEIGHT: 42 3/4" PULL CABLE IS AT LEAST: 48" TOUGH BAKED IN POWDER COATED BLUE FINISH

SPECIAL FEATURES NONE

TRUCK MANUFACTURER'S GUIDELINES. DO NOT USE THIS FORK TRUCK ATTACHMENT IF LOAD WILL EXCEED FORK TRUCK MANUFACTURER'S LOAD CENTER RATING.

APPROX. WEIGHT/ LOST LOAD=542.63 LBS. MINIMUM EFFECTIVE THICKNESS= LESS THAN 1"