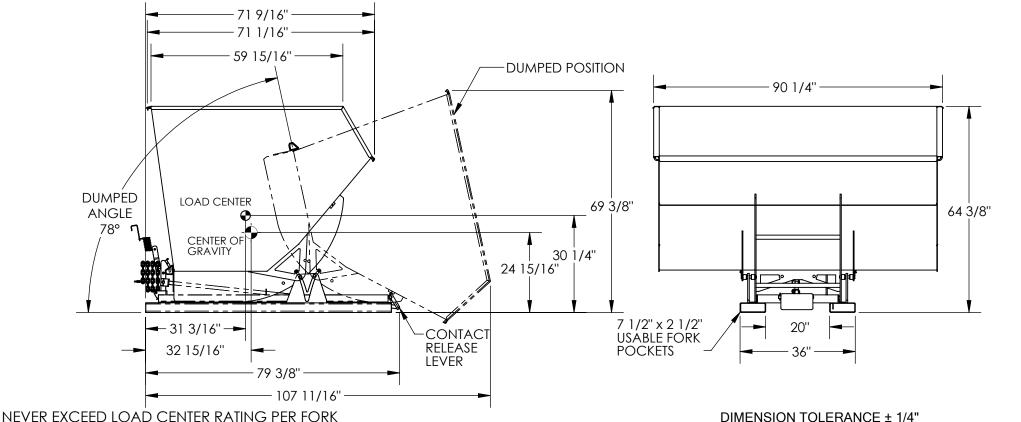

## SELF-DUMPING STEEL HOPPER W/ BUMPER RELEASE - D-500-HD

APPROX WEIGHT: 1264.83 lbs. does not include weight of power or packaging!!!

\*\*\* ANY ADDITIONS, DELETIONS, OR OMISSIONS MUST BE CORRECTED ON THIS DRAWING AS THIS DRAWING WILL BE CONSIDERED ALL INCLUSIVE \*\*\*

ALL GRAPHICS PROVIDED ARE FOR REFERENCE ONLY. IF CERTAIN DIMENSIONS ARE CRITICAL PLEASE VERIFY THOSE DIMENSIONS WITH YOUR SALESPERSON

TRUCK MANUFACTURER'S GUIDELINES.
DO NOT USE THIS FORK TRUCK ATTACHMENT IF
LOAD WILL EXCEED FORK TRUCK
MANUFACTURER'S LOAD CENTER RATING.
APPROX. WEIGHT/ LOST LOAD=1264.83 LBS.
MINIMUM EFFECTIVE THICKNESS= LESS THAN 1"

## STANDARD FEATURES

MODEL NUMBER: D-500-HD VOLUME: 5 CU. YDS. CAPACITY: 6,000 LBS. OVERALL WIDTH: 90 1/4" OVERALL LENGTH: 79 3/8" OVERALL HEIGHT: 64 3/8" PULL CABLE IS AT LEAST: 48"

TOUGH BAKED IN POWDER COATED BLUE FINISH