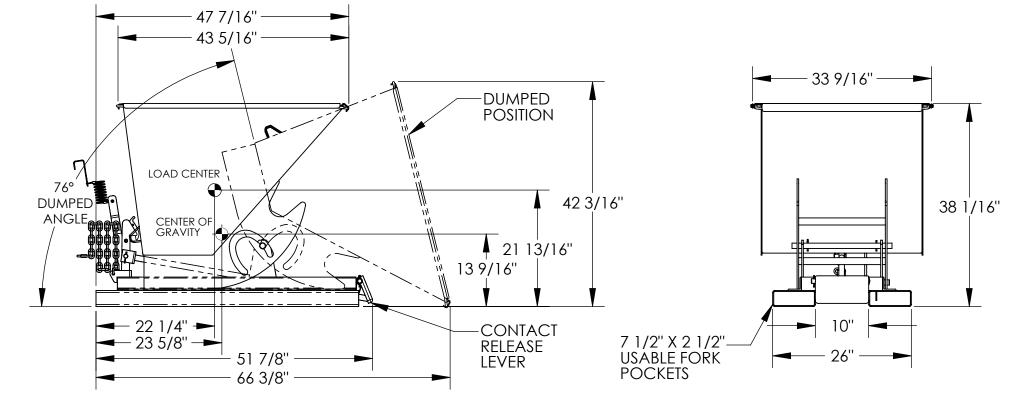

## STANDARD FEATURES

VOLUME: 1/2 CU. YDS. CAPACITY: 6,000 LBS. OVERALL WIDTH: 33 9/16" **OVERALL LENGTH: 51 7/8"** OVERALL HEIGHT: 38 1/16" PULL CABLE IS AT LEAST: 48" **TOUGH BAKED IN POWDER** 

MODEL NUMBER: D-50-HD

NEVER EXCEED LOAD CENTER RATING PER FORK TRUCK MANUFACTURER'S GUIDELINES. DO NOT USE THIS FORK TRUCK ATTACHMENT IF LOAD WILL EXCEED FORK TRUCK MANUFACTURER'S LOAD CENTER RATING.

APPROX. WEIGHT/ LOST LOAD=435.07 LBS. MINIMUM EFFECTIVE THICKNESS= LESS THAN 1"