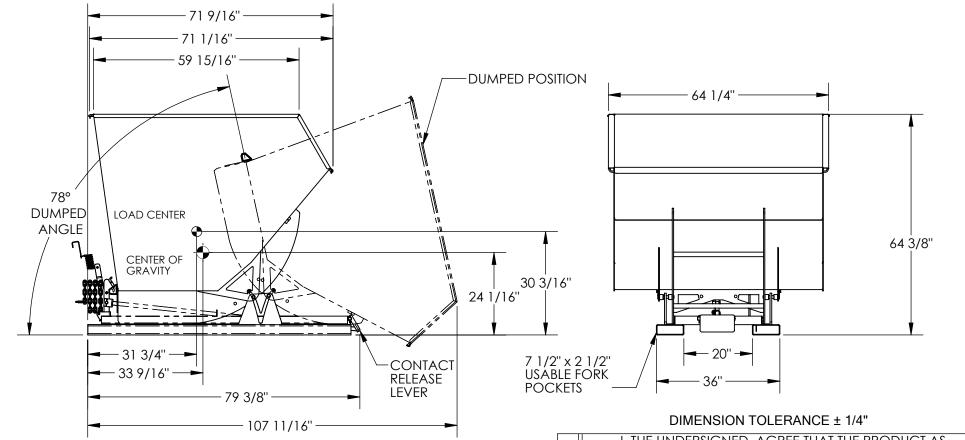

## STANDARD FEATURES

MODEL NUMBER: D-350-HD VOLUME: 3 1/2 CU. YDS. CAPACITY: 6,000 LBS. OVERALL WIDTH: 64 1/4" OVERALL LENGTH: 79 3/8" OVERALL HEIGHT: 64 3/8" PULL CABLE IS AT LEAST: 48" TOUGH BAKED IN POWDER COATED BLUE FINISH