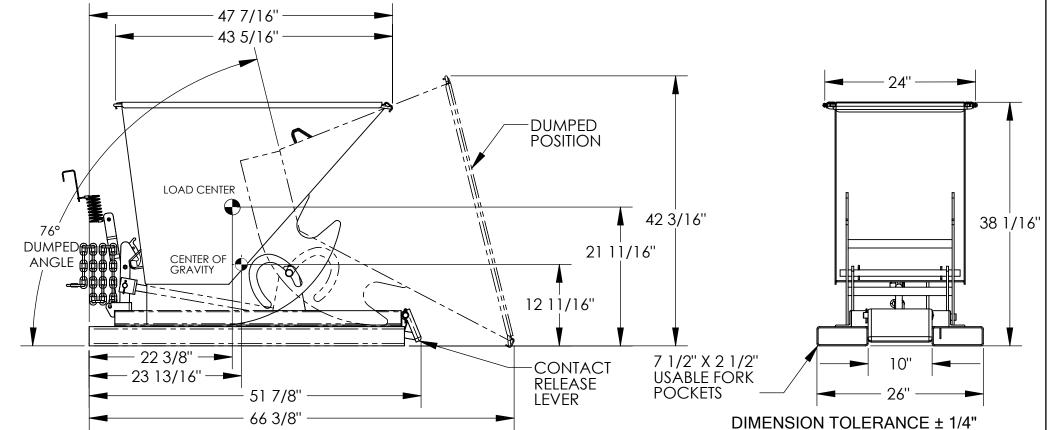

## STANDARD FEATURES

MODEL NUMBER: D-33-MD VOLUME: 1/3 CU. YDS. CAPACITY: 4,000 LBS. **OVERALL WIDTH: 26"** 

**OVERALL LENGTH: 51 7/8"** OVERALL HEIGHT: 38 1/16" PULL CABLE IS AT LEAST: 48" **TOUGH BAKED IN POWDER COATED BLUE FINISH** 

NEVER EXCEED LOAD CENTER RATING PER FORK | A TRUCK MANUFACTURER'S GUIDELINES. DO NOT USE THIS FORK TRUCK ATTACHMENT IF LOAD WILL EXCEED FORK TRUCK MANUFACTURER'S LOAD CENTER RATING.

APPROX. WEIGHT/ LOST LOAD=396.63 LBS. MINIMUM EFFECTIVE THICKNESS= LESS THAN 1"