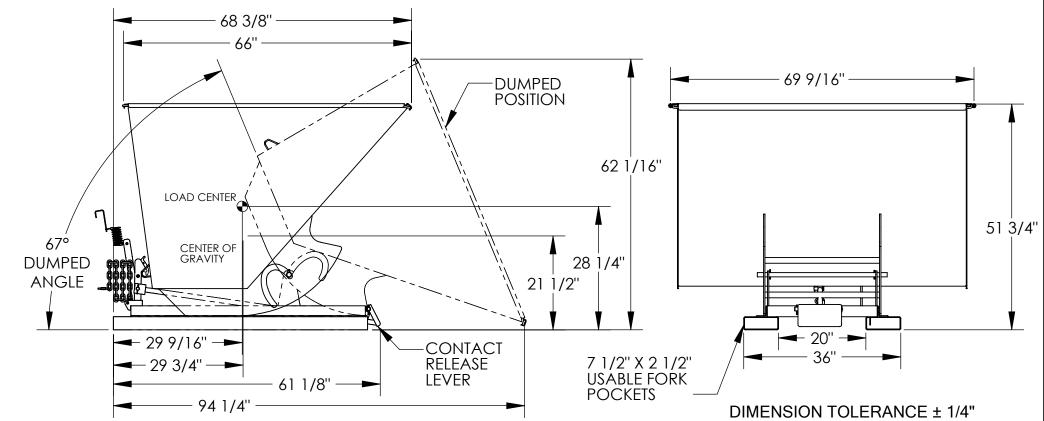

## STANDARD FEATURES

MODEL NUMBER: D-250-MD VOLUME: 2 1/2 CU. YDS. CAPACITY: 4,000 LBS. OVERALL WIDTH: 69 9/16" **OVERALL LENGTH: 68 3/8"** OVERALL HEIGHT: 51 3/4" PULL CABLE IS AT LEAST: 48" **TOUGH BAKED IN POWDER** COATED BLUE FINISH