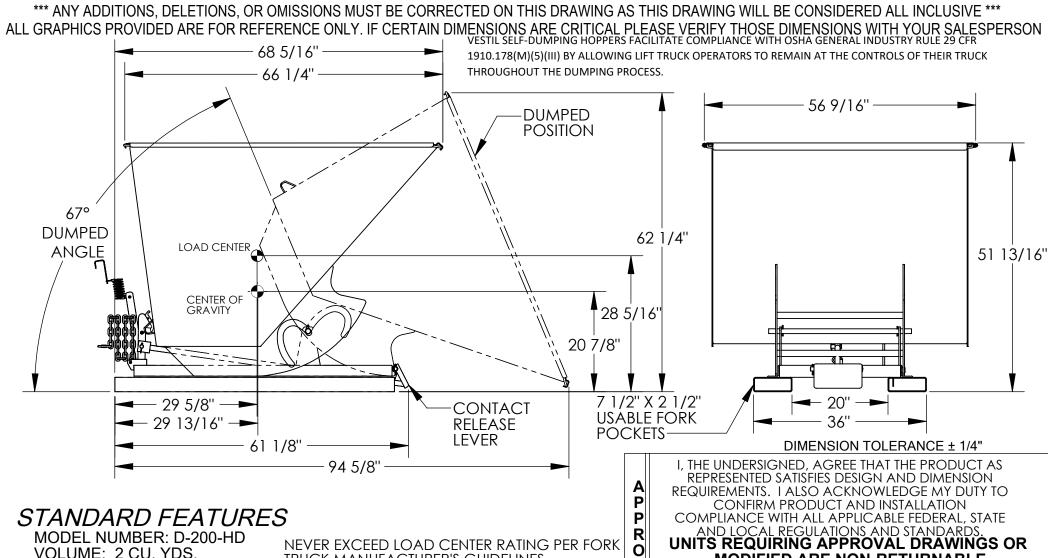

## SELF-DUMPING STEEL HOPPER W/ BUMPER RELEASE - D-200-HD APPROX WEIGHT: 788.93 lbs.

DOES NOT INCLUDE WEIGHT OF POWER OR PACKAGING!!!

VOLUME: 2 CU. YDS. CAPACITY: 6.000 LBS. OVERALL WIDTH: 56 9/16" OVERALL LENGTH: 68 5/16" OVERALL HEIGHT: 51 13/16" PULL CABLE IS AT LEAST: 48" TOUGH BAKED IN POWDER **COATED BLUE FINISH** 

TRUCK MANUFACTURER'S GUIDELINES. DO NOT USE THIS FORK TRUCK ATTACHMENT IF LOAD WILL EXCEED FORK TRUCK MANUFACTURER'S LOAD CENTER RATING. APPROX. WEIGHT/ LOST LOAD=788.93 LBS.

MINIMUM EFFECTIVE THICKNESS= LESS THAN 1"

## SPECIAL FEATURES NONE

\*\*\*ADDITION OF CASTERS MAY CHANGE WEIGHT CAPACITY BASED ON CASTER RATING\*\*\*

|   | UNITS REQUIRING APPROVAL DRAWINGS OR MODIFIED ARE NON-RETURNABLE |               |  |  |
|---|------------------------------------------------------------------|---------------|--|--|
|   | [ ] As drawn                                                     | [ ] As marked |  |  |
|   | Signed:                                                          | Date:         |  |  |
| ı |                                                                  |               |  |  |