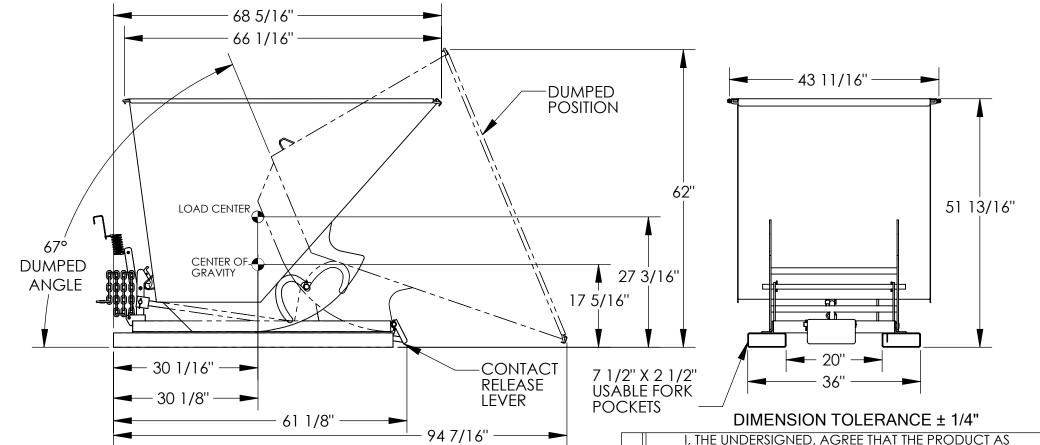

## STANDARD FEATURES

MODEL NUMBER: D-150-LD VOLUME: 1 1/2 CU. YDS. CAPACITY: 2,000 LBS. OVERALL WIDTH: 43 11/16" OVERALL LENGTH: 68 5/16" OVERALL HEIGHT: 51 13/16" PULL CABLE IS AT LEAST: 48" **TOUGH BAKED IN POWDER** 

NEVER EXCEED LOAD CENTER RATING PER FORK TRUCK MANUFACTURER'S GUIDELINES. DO NOT USE THIS FORK TRUCK ATTACHMENT IF LOAD WILL EXCEED FORK TRUCK MANUFACTURER'S LOAD CENTER RATING. APPROX. WEIGHT/ LOST LOAD=564.79 LBS. MINIMUM EFFECTIVE THICKNESS= LESS THAN 1"