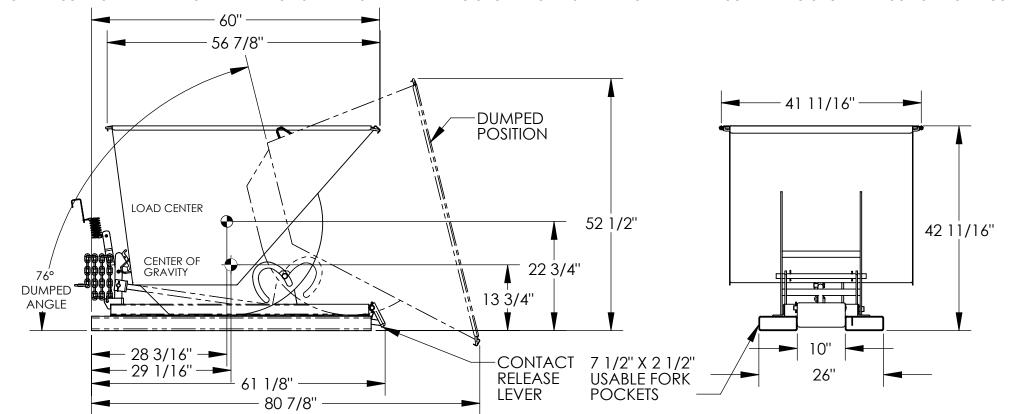

## SELF-DUMPING STEEL HOPPER W/ BUMPER RELEASE - D-100-LD APPROX WEIGHT: 478.64 lbs.

\*\*\* ANY ADDITIONS, DELETIONS, OR OMISSIONS MUST BE CORRECTED ON THIS DRAWING AS THIS DRAWING WILL BE CONSIDERED ALL INCLUSIVE \*\*\*
ALL GRAPHICS PROVIDED ARE FOR REFERENCE ONLY. IF CERTAIN DIMENSIONS ARE CRITICAL PLEASE VERIFY THOSE DIMENSIONS WITH YOUR SALESPERSON

## STANDARD FEATURES

MODEL NUMBER: D-100-LD VOLUME: 1 CU. YDS. CAPACITY: 2,000 LBS. OVERALL WIDTH: 41 11/16" OVERALL LENGTH: 61 1/8" OVERALL HEIGHT: 42 11/16" PULL CABLE IS AT LEAST: 48" TOUGH BAKED IN POWDER COATED BLUE FINISH

SPECIAL FEATURES

NEVER EXCEED LOAD CENTER RATING PER FORK TRUCK MANUFACTURER'S GUIDELINES.
DO NOT USE THIS FORK TRUCK ATTACHMENT IF LOAD WILL EXCEED FORK TRUCK MANUFACTURER'S LOAD CENTER RATING.
APPROX. WEIGHT/ LOST LOAD=478.64 LBS.
MINIMUM EFFECTIVE THICKNESS= LESS THAN 1"