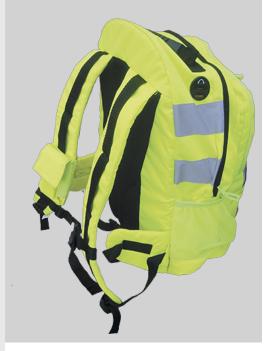

#### **B905 - Hi-Vis Rucksack**

Collection: Backpacks

Range: Luggage

Shell Fabric: 100% Polyester 600D

Fabric 250g

Lining Fabric: 210T PA 100g

Hardwearing 600D fabricPadded straps and back panel for comfortMultiple storage pocketsCell phone pocketFabric and reflective tape meet the requirements of ANSI/ISEA 107-2015 and EN ISO 20471

#### **Features**

- Cell phone
- · Reflective tape for increased visibility
- Padded double straps for added support
- Padded back panel for wearer comfort

Yellow Capacity 25 Liters L11" x W8.5" x H17"