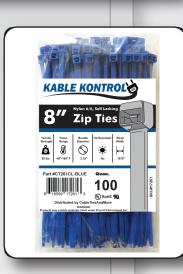

## **KABLE KONTROL®** Colored Nylon Zip Ties

• UL94V-2 Flame Rating

- Made With Nylon 6-6 Material
- Our colored zip ties are available from 4" to 14" in length
- Operating Temperature Range -40° 185° F
- Self Locking Design
- Smooth Finish, Saves Hands From Abrasion
- Conforms to ASTM-D4066 PA181
- RoHS Compliant: RoHS Compliant 2011/65/EU

MEETS QUALITY STANDARDS

ΜΔΤΕΡΙΔΙ

MILITARY, FEDERAL, AND ASTM SPECIFICATIONS

SP ROHS

Nylon 6/6

ASTM-D4066 PA181

| PART NUMBER | Length   | Pack Quantity | Tensile Strength | Strap Width | Diameter |
|-------------|----------|---------------|------------------|-------------|----------|
| CT204CL*    | 4" Long  | 100           | 18 lbs           | 2.5 mm      | 1"       |
| CT202CL*    | 4" Long  | 1000          | 18 lbs           | 2.5 mm      | 1"       |
| CT261CL*    | 8" Long  | 100           | 50 lbs           | 4.8 mm      | 2.16"    |
| CT207CL*    | 8" Long  | 1000          | 50 lbs           | 4.8 mm      | 2.16"    |
| CT262CL*    | 11" Long | 100           | 50 lbs           | 4.8 mm      | 3.18"    |
| CT220CL*    | 11" Long | 1000          | 50 lbs           | 4.8 mm      | 3.18"    |
| CT265CL*    | 14" Long | 100           | 50 lbs           | 4.8 mm      | 4.01"    |
| CT254CL*    | 14" Long | 1000          | 50 lbs           | 4.8 mm      | 4.01"    |
|             |          |               |                  |             |          |
| CT504CL**   | 4" Long  | 1000          | 18 lbs           | 2.5 mm      | 1"       |
| CT508CL**   | 8" Long  | 1000          | 50 lbs           | 4.8 mm      | 2.16"    |
| CT511CL**   | 11" Long | 1000          | 50 lbs           | 4.8 mm      | 3.18"    |
| CT514CL**   | 14" Long | 1000          | 50 lbs           | 4.8 mm      | 4.01"    |