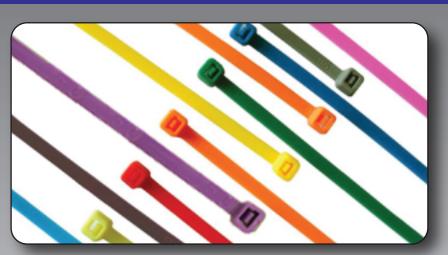

Nylon colored zip ties are an ideal and cost-effective option for all applications that require easy identification. The choice between twelve different colors will help you to easily spot the difference between whatever you happen to be securing with these zip ties. This Kable Kontrol color cable ties are UL Listed and their quality is unmatched.