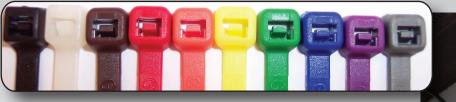

Nylon colored zip ties are an ideal and cost-effective option for all applications that require easy identification. The choice between twelve different colors will help you to easily spot the difference between whatever you happen to be securing with these zip ties. This Kable Kontrol color cable ties are UL Listed and their quality is unmatched.